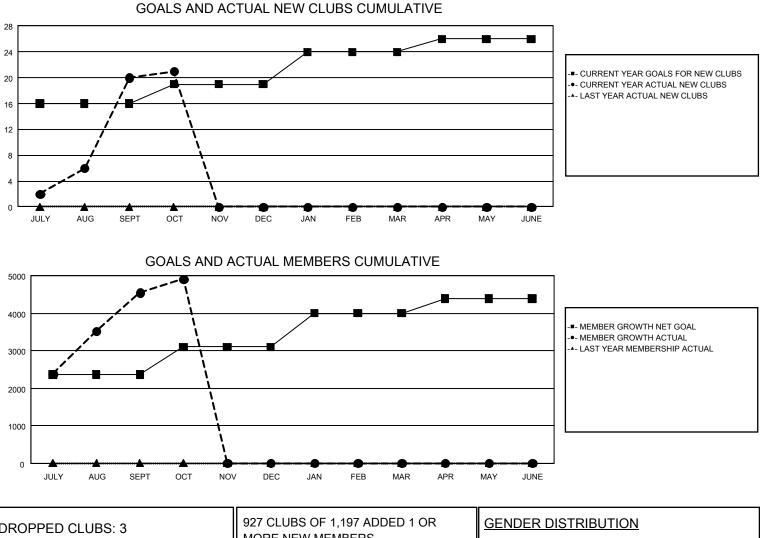

## GMT MONTHLY MEMBERSHIP PROGRESS REPORT

GAT Constitutional Area 5 - MD 300 Taiwan

Results as of: 10/31/2023

REPORT DOES NOT INCLUDE CLUBS IN UNDISTRICTED AREAS.

| Clubs                 |               |           |               | Members               |                           |                         |                                                    |  |
|-----------------------|---------------|-----------|---------------|-----------------------|---------------------------|-------------------------|----------------------------------------------------|--|
| RESULTS FOR 2023-2024 |               |           |               | RESULTS FOR 2023-2024 |                           |                         |                                                    |  |
| QUARTER               | NEW CLUB GOAL | NEW CLUBS | DROPPED CLUBS | QUARTER               | MEMBER GROWTH<br>NET GOAL | MEMBER GROWTH<br>ACTUAL | DROPPED<br>MEMBERS ACTUAL<br>(including transfers) |  |
| JULY/AUG/SEPT         | 16            | 20        | 3             | JULY/AUG/SEPT         | 2,366                     | 5,933                   | 872                                                |  |
| OCT/NOV/DEC           | 3             | 1         | 0             | OCT/NOV/DEC           | 736                       | 421                     | 52                                                 |  |
| JAN/FEB/MAR           | 5             | 0         | 0             | JAN/FEB/MAR           | 898                       | 0                       | 0                                                  |  |
| APR/MAY/JUNE          | 2             | 0         | 0             | APR/MAY/JUNE          | 390                       | 0                       | 0                                                  |  |

| DROPPED CLUBS: 3              |     | 927 CLUBS OF 1,197 ADDED 1 OR | GENDER DISTRIBUTION        |                 |       |
|-------------------------------|-----|-------------------------------|----------------------------|-----------------|-------|
|                               |     | MORE NEW MEMBERS              | MALE                       | 29,884 (65.78%) |       |
|                               |     |                               | FEMALE                     | 15,536 (34.20%) |       |
| DROPPED MEMBERS               |     |                               |                            |                 |       |
| DECEASED                      | 27  | CLICK HERE FOR CUMULATIVE     | TOTAL FAMILY UNIT MEMBERS  |                 | 8,049 |
| CLUB CANCELLED 0<br>OTHER 898 |     | MEMBERSHIP DATA               |                            |                 |       |
|                               |     |                               | FAMILY MEMBERS PAYING HALF |                 | 4,924 |
| TOTAL                         | 925 |                               |                            |                 |       |